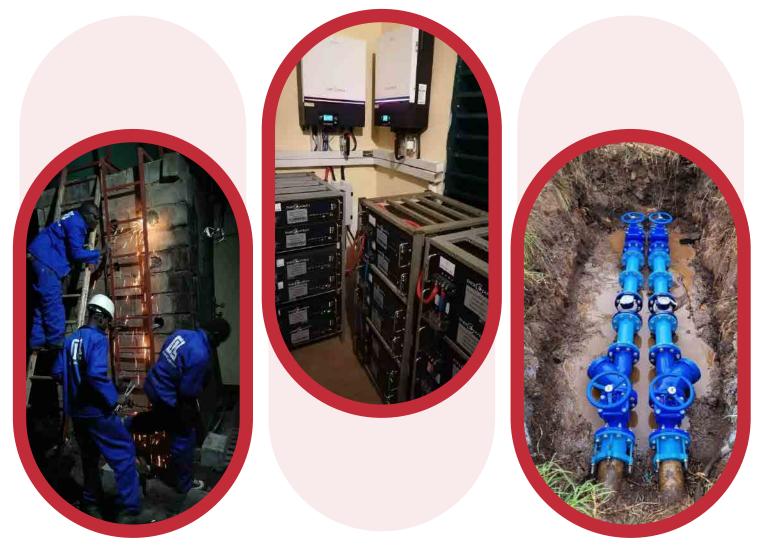

#### Civil

- Water retention structures ( dams, dykes, and water tanks)
- Fluid conveyance
- Steelworks
- Borehole Drilling and Equipping
- Water reticulated system
- Sewer Systems
- Water Supply Systems
- Drainage Systems
- Irrigation schemes design and construction
- Greenhouse construction