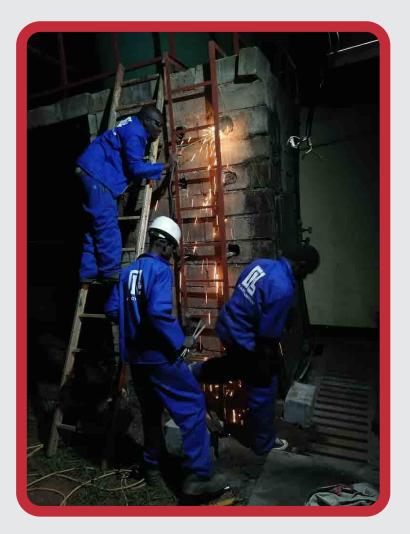

#### Civil

- Water retention structures ( dams, dykes, and water tanks)
- Fluid conveyance
- Steelworks
- Borehole Drilling and Equipping
- Water reticulated system
- Sewer Systems
- Water Supply Systems
- Drainage Systems
- Irrigation schemes design and construction
- Greenhouse construction