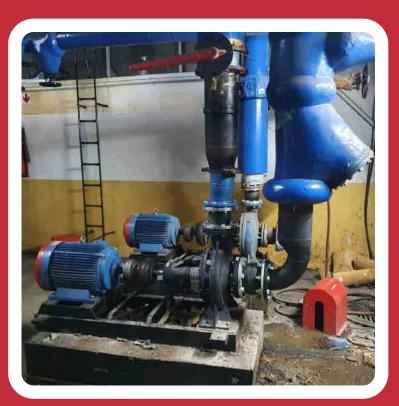

#### Civil

- Water retention structures ( dams, dykes, and water tanks)
- Fluid conveyance
- Steelworks
- Borehole Drilling and Equipping
- Water reticulated system
- Sewer Systems
- Water Supply Systems
- Drainage Systems
- Irrigation schemes design and construction
- Greenhouse construction