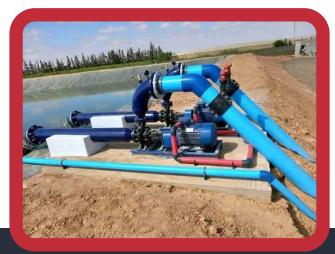

#### Civil

- Water retention structures ( dams, dykes, and water tanks)
- Fluid conveyance
- Steelworks
- Borehole Drilling and Equipping
- Water reticulated system
- Sewer Systems
- Water Supply Systems
- Drainage Systems
- Irrigation schemes design and construction
- Greenhouse construction