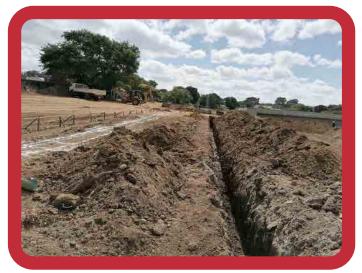

#### Civil

- Water retention structures ( dams, dykes, and water tanks)
- Fluid conveyance
- Steelworks
- Borehole Drilling and Equipping
- Water reticulated system
- Sewer Systems
- Water Supply Systems
- Drainage Systems
- Irrigation schemes design and construction
- Greenhouse construction