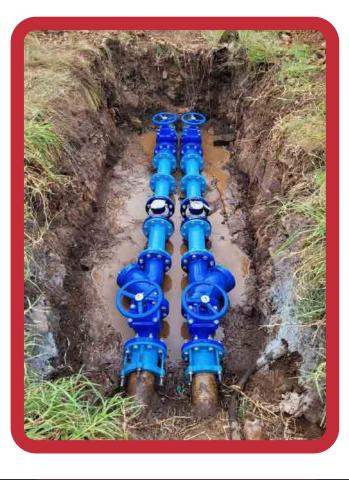

#### Civil

- Water retention structures ( dams, dykes, and water tanks)
- Fluid conveyance
- Steelworks
- Borehole Drilling and Equipping
- Water reticulated system
- Sewer Systems
- Water Supply Systems
- Drainage Systems
- Irrigation schemes design and construction
- Greenhouse construction