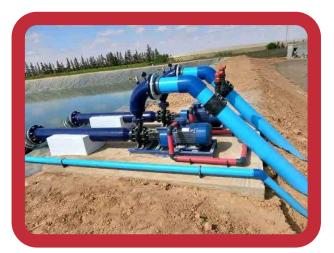

#### Civil

- Water retention structures ( dams, dykes, and water tanks)
- Fluid conveyance
- Steelworks
- Borehole Drilling and Equipping
- Water reticulated system
- Sewer Systems
- Water Supply Systems
- Drainage Systems
- Irrigation schemes design and construction
- Greenhouse construction